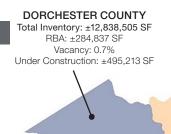

### **OUTLYING BERKELEY COUNTY**

Total Inventory: ±32,903,851 SF RBA: +4.320.864 SF Vacancy: 2.4% Under Construction: ±6,411,345 SF

NORTH CHARLESTON

Total Inventory: ±35,758,988 SF

RBA: ±1,716,256 SF

Vacancy: 2.6%

Under Construction: ±1,334,600 SF

N. MT PLEASANT Total Inventory: ±88,510 SF

RBA: 0 SF Vacancy: 0% Under Construction: 0 SF

DANIEL ISLAND

Total Inventory: ±5,318,127 SF

RBA: ±75,186 SF

Vacancy: 2.8%

Under Construction: ±204,400 SF